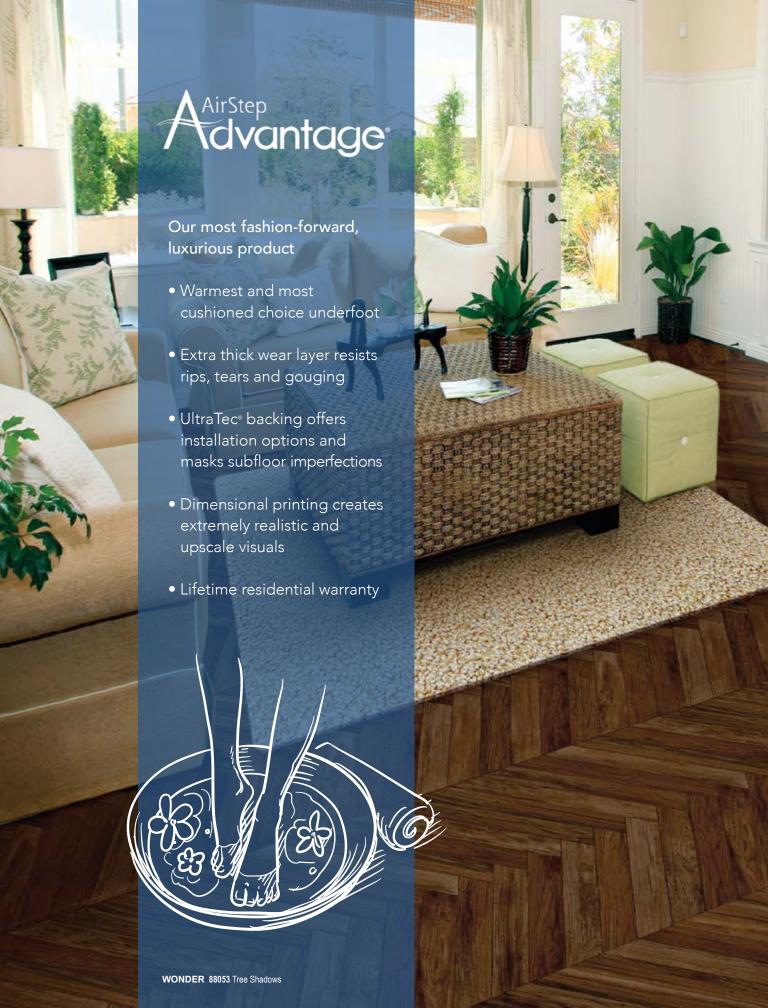

## Vibe Air Step

Fashionable enough for modern living yet tough enough to stand up to busy households or light commercial use

- Super tough wear layer, perfect for families with kids or pets
- UltraTec® backing offers installation options and masks subfloor imperfections
- Dimensional printing creates extremely realistic and upscale visuals
- Lifetime residential / 5-year light commercial warranty