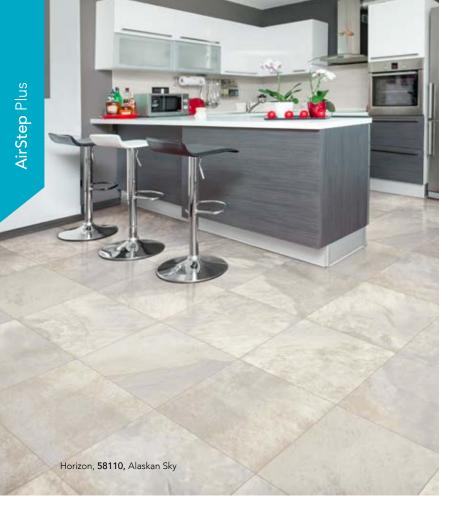

My point is; our kitchen gets lots of traffic but I couldn't be happier with my AirStep floor. Food spills, muddy footprints, paint and even nail polish don't slow this floor down. I just wipe it up with a wet paper towel and it always looks great. I like the added bonus of Scotchgard™ because I don't have to worry about stains. Antibacterial silver in the wear layer gives me peace of mind; just in case a few "floor-snacks" are eaten. I've also come to love that it's one-single waterproof sheet because there are no seams for water or dirt to hide in.

My life is about balance and AirStep helps me achieve it because I don't have to worry about my floors; I can save my time and energy for what matters most, cuddle-time!









### Edgewood









58121 Sanded Edge



58122 Night's Edge



### Horizon



58110 Alaskan Sky



58111 Ozark Shadow



58112 Sunset Vista

### Oxford Square



58100 London Fog



58101 Bleeker Beige



58102 Briarwood





AT E

Crossing, 58081, Intersection

### Windswept







58091 Drift



**58092** Shadow



### Crossing



58080 Lunar Eclipse



58081 Intersection



58082 Haley's Comet











### Western Slate







58041 Sundance



### Starlight



58020 Oasis Beige



58021 Sunstone



58024 Moonglow



58026 Lantern Glow





### Woodland







58006 Goldenrod



58008 Maple Sugar





**58000** Muslin



58001 Sunwashed

### Satin Cloud



58010 Mist



58011 Blush







3500 Quakerbridge Road, PO Box 312/ Mercerville, NJ 08619-0127 • www.congoleum.com

> © 2015 Congoleum Corporation Printed in USA M60240515S