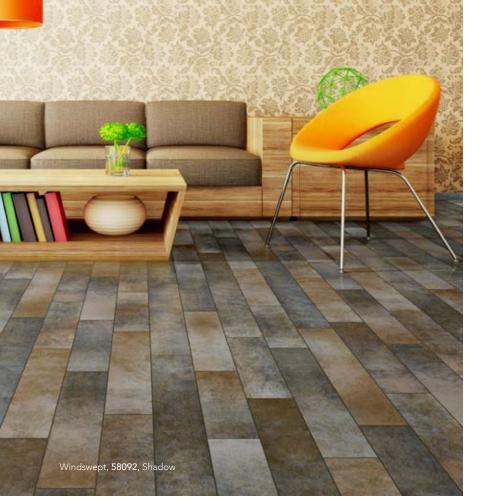

this floor down. I just wipe it up with a wet paper towel and it always looks great. I like the added bonus of Scotchgard™ because I don't have to worry about stains. Antibacterial silver in the wear layer gives me peace of mind; just in case a few "floor-snacks" are eaten. I've also come to love that it's one-single waterproof sheet because there are no seams for water or dirt to hide in.

My life is about balance and AirStep helps me achieve it because I don't have to worry about my floors; I can save my time and energy for what matters most, cuddle-time!









### Edgewood









58121 Sanded Edge



58122 Night's Edge



### Horizon



58110 Alaskan Sky



58111 Ozark Shadow



58112 Sunset Vista

### Oxford Square



58100 London Fog



58101 Bleeker Beige



58102 Briarwood





AT E

Crossing, 58081, Intersection

### Windswept







58091 Drift



**58092** Shadow



### Crossing



58080 Lunar Eclipse



58081 Intersection



58082 Haley's Comet











### Western Slate







58041 Sundance



### Starlight



58020 Oasis Beige



58021 Sunstone



58024 Moonglow



58026 Lantern Glow





### Woodland







58006 Goldenrod



58008 Maple Sugar





**58000** Muslin



58001 Sunwashed

### Satin Cloud



58010 Mist



58011 Blush







3500 Quakerbridge Road, PO Box 312/ Mercerville, NJ 08619-0127 • www.congoleum.com

> © 2015 Congoleum Corporation Printed in USA M60240515S