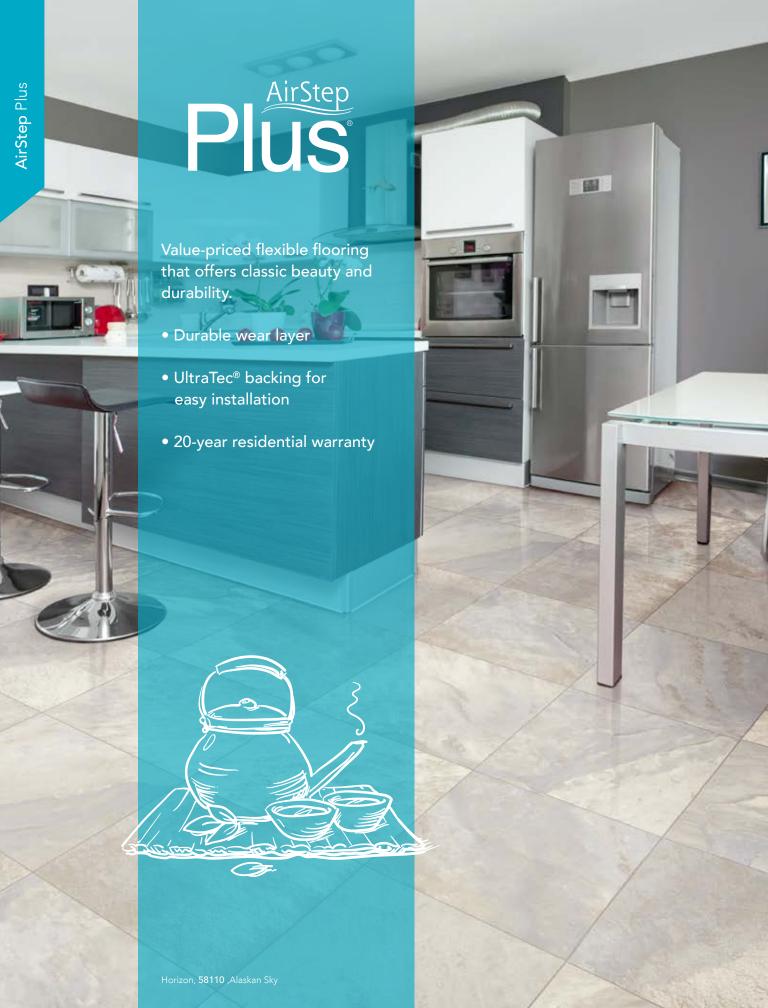

home office, even impromptu baths are given in the kitchen sink!

My point is; our kitchen gets lots of traffic but I couldn't be happier with my AirStep floor. Food spills, muddy footprints, paint and even nail polish don't slow this floor down. I just wipe it up with a wet paper towel and it always looks great. I like the added bonus of Scotchgard™ because I don't have to worry about stains. Antibacterial silver in the wear layer gives me peace of mind; just in case a few "floor-snacks" are eaten. I've also come to love that it's one-single waterproof sheet because there are no seams for water or dirt to hide in.

My life is about balance and AirStep helps me achieve it because I don't have to worry about my floors; I can save my time and energy for what matters most, cuddle-time!









### Edgewood









58121 Sanded Edge



58122 Night's Edge



### Horizon



58110 Alaskan Sky



58111 Ozark Shadow



58112 Sunset Vista

### Oxford Square



58100 London Fog



58101 Bleeker Beige



58102 Briarwood





AT E

Crossing, 58081, Intersection

### Windswept







58091 Drift



**58092** Shadow



### Crossing



58080 Lunar Eclipse



58081 Intersection



58082 Haley's Comet











### Western Slate







58041 Sundance



### Starlight



58020 Oasis Beige



58021 Sunstone



58024 Moonglow



58026 Lantern Glow





### Woodland







58006 Goldenrod



58008 Maple Sugar





**58000** Muslin



58001 Sunwashed

### Satin Cloud



58010 Mist



58011 Blush







3500 Quakerbridge Road, PO Box 312/ Mercerville, NJ 08619-0127 • www.congoleum.com

> © 201