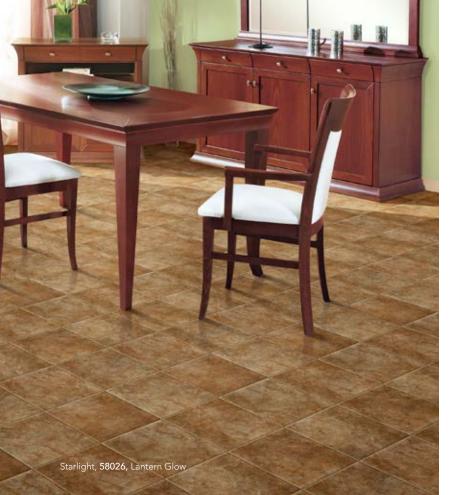

### Starlight

58020 Oasis Beige

58021 Sunstone

58024 Moonglow

58026 Lantern Glow