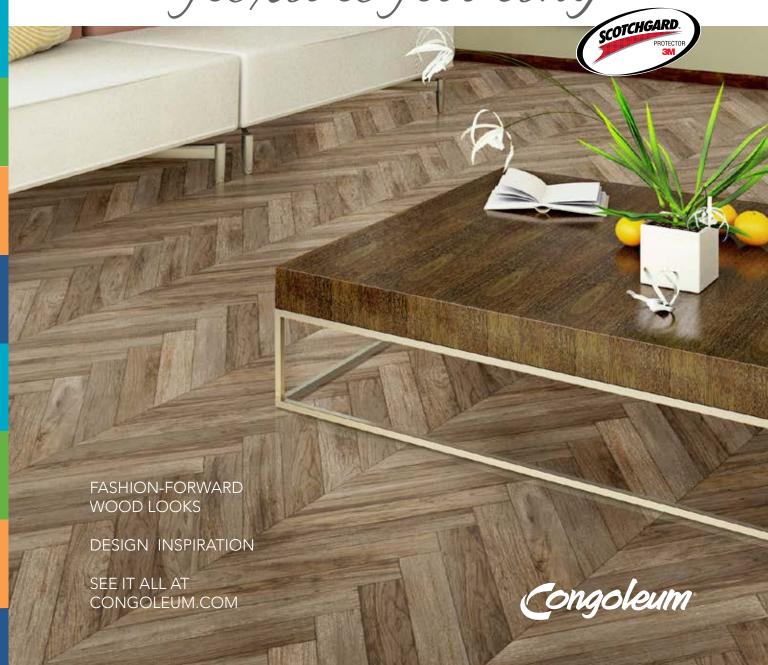

flexible flooring















## Live the AirStep Life.

### On Trend

Our style experts meticulously seek out cutting edge trends then distill and adapt them to create the most stylish flexible flooring available.

### **Practical**

A fully-sealed floor is clean floor. Many flooring choices have seams that allow water, dirt and bacteria to seap under the floor causing it to show wear and harbor germs but AirStep is a single solid sheet making a practically impermeable surface that installs over many varied subfloors.

### Easy to Live With

AirStep contains Scotchgard Protector™ that repels dirt and mess for easy cleanability. Silver particles infused into the floor provide natural antibacterial protection.

### **Innovative**

AirStep flexible floors are manufactured from domestically-sourced materials